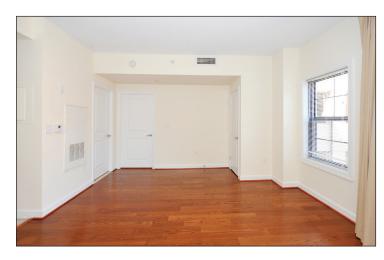

#### FEATURES

- Entry foyer with coat closet and washer dryer
- Large gracious living room with a wall of windows
- Dining area with track lighting and doors to Juliette balcony
- Renovated kitchen with new stainless steel appliances, granite counter tops, pantry closet and countertop open to living area creating an open floor plan for today's living
- Large bedroom with large windows, walk in closet with built-ins
- Renovated dual entry full bath with granite counter tops, ceramic tile bath