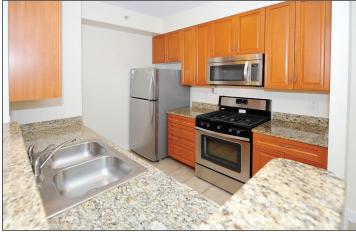

#### FEATURES

- Entry foyer with coat closet and washer dryer
- Large gracious living room with a wall of windows
- Dining area with track lighting and doors to Juliette balcony
- Renovated kitchen with new stainless steel appliances, granite counter tops, pantry closet and countertop open to living area creating an open floor plan for today's living
- Large bedroom with large windows, walk in closet with built-ins
- Renovated dual entry full bath with granite counter tops, ceramic tile bath