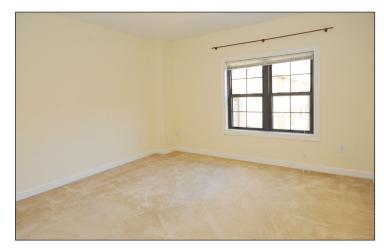

#### FEATURES

- Entry foyer with coat closet and washer dryer
- Large gracious living room with a wall of windows
- Dining area with track lighting and doors to Juliette balcony
- Renovated kitchen with new stainless steel appliances, granite counter tops, pantry closet and countertop open to living area creating an open floor plan for today's living
- Large bedroom with large windows, walk in closet with built-ins
- Renovated dual entry full bath with granite counter tops, ceramic tile bath