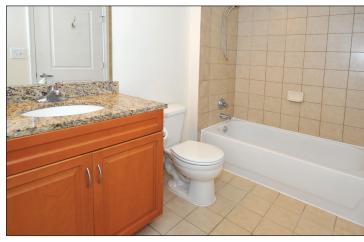

#### FEATURES

- Entry foyer with coat closet and washer dryer
- Large gracious living room with a wall of windows
- Dining area with track lighting and doors to Juliette balcony
- Renovated kitchen with new stainless steel appliances, granite counter tops, pantry closet and countertop open to living area creating an open floor plan for today's living
- Large bedroom with large windows, walk in closet with built-ins
- Renovated dual entry full bath with granite counter tops, ceramic tile bath