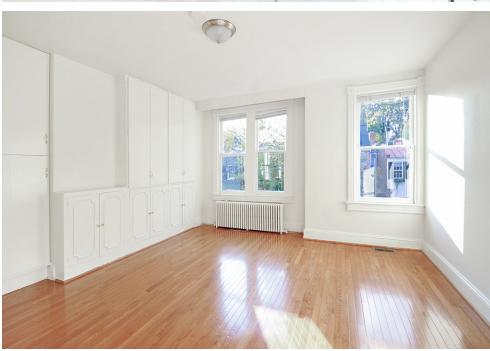

## 1615 33RD ST NW WASHINGTON, DC 20007



Offered at: \$1,049,000







# SUSAN BERGER & ELLEN SANDLER

are pleased to present this classic rowhouse located in the heart of Georgetown. Built at the turn of the century, this wonderful home offers beautiful spaces, high ceilings, and exceptional light, all of which make this a most desirable property in a premier location.

#### FIRST FLOOR:

- Entry foyer
- Beautiful expansive front to back space with hardwood floors, built-ins and windows on two sides
- Living room with fireplace and central dining area in a fabulous open floorplan
- Kitchen with eating area and exit to rear garden complete the first floor

#### SECOND FLOOR:

- Master bedroom with en suite bath
- Middle bedroom with hardwood floors
- Rear facing bedroom with porch overlooking rear garden
- Hall bath

#### LOWER LEVEL:

- Large open room wit