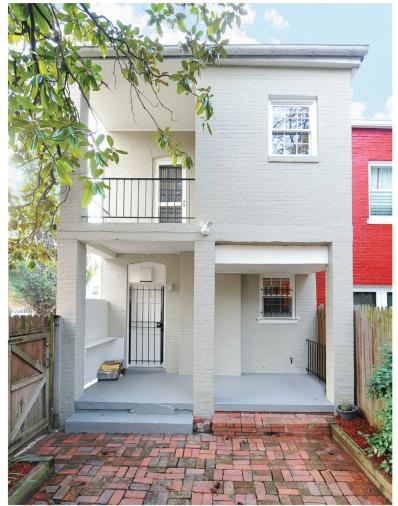

# SUSAN BERGER & ELLEN SANDLER

are pleased to present this classic rowhouse located in the heart of Georgetown. Built at the turn of the century, this wonderful home offers beautiful spaces, high ceilings, and exceptional light, all of which make this a most desirable property in a premier location.

#### **FACTS & FIGURES:**

Lot: 826

Square: 1279

Subdivision: Georgetown

Taxes: \$7608

Lot size: 1,230 sq ft

• Year Built: 1900

Roof: Metal