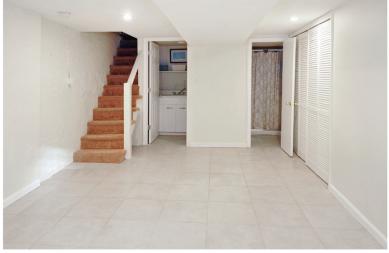

to present this classic rowhouse located in the heart of Georgetown. Built at the turn of the century, this wonderful home offers beautiful spaces, high ceilings, and exceptional light, all of which make this a most desirable property in a premier location.

#### FIRST FLOOR:

- Entry foyer
- Beautiful expansive front to back space with hardwood floors, built-ins and windows on two sides
- Living room with fireplace and central dining area in a fabulous open floorplan
- Kitchen with eating area and exit to rear garden complete the first floor

#### SECOND FLOOR:

- Master bedroom with en suite bath
- Middle bedroom with hardwood floors
- Rear facing bedroom with porch overlooking rear garden
- Hall bath

#### LOWER LEVEL:

- Large open room with natural light
- Full bath
- Laundry













#### **FACTS & FIGURES:**

Lot: 826

Square: 1279

Subdivision: Georgetown

Taxes: \$7608

Lot size: 1,230 sq ft

• Year Built: 1900

Roof: Metal

Floors: Hardwood

• Heat: Gas hot water

• Cool: Electric Central Air

• Fenced rear garden



Evers & Co. Top Team

### SUSAN BERGER & ELLEN SANDLER

202-255-5006 SusanHBerger@gmail.com 202-255-5007 Ellen.Sandler@gmail.com

www.BergerSandler.com

EVERS & CO.

REAL ESTATE

A LONG & FOSTER COMPANY

4400 Jenifer Street, NW Washington, DC 20015 202 364-1700 | www.eversco.com Information deemed reliable not guaranteed