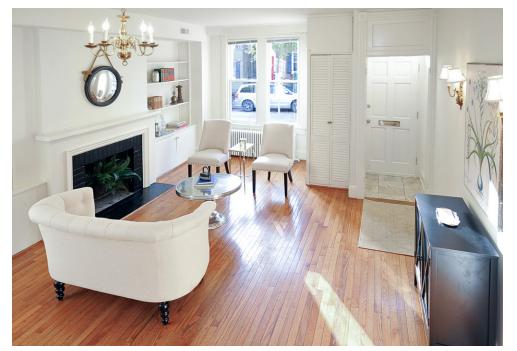

#### FIRST FLOOR:

- Entry foyer
- Beautiful expansive front to back space with hardwood floors, built-ins and windows on two sides
- Living room with fireplace and central dining area in a fabulous open floorplan
- Kitchen with eating area and exit to rear garden complete the first floor