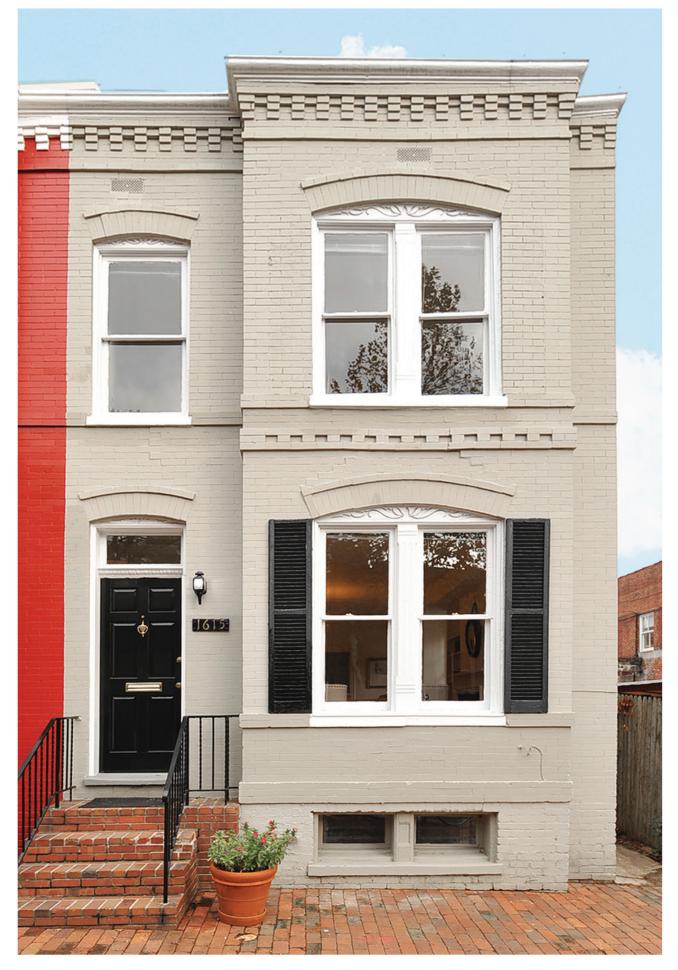

## 1615 33RD ST NW WASHINGTON, DC 20007

Offered at: \$1,049,000

# SUSAN BERGER & ELLEN SANDLER

are pleased to present this classic rowhouse located in the heart of Georgetown. Built at the turn of the century, this wonderful home offers beautiful spaces, high ceilings, and exceptional light, all of which make this a most desirable property in a premier location.