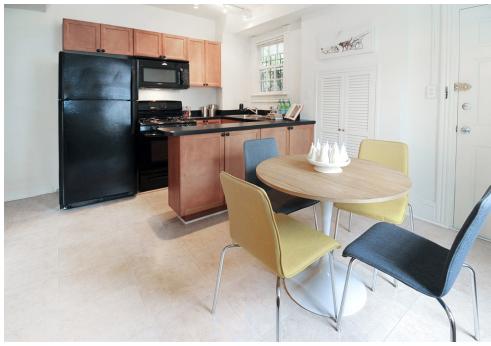

#### FIRST FLOOR:

- Entry foyer
- Beautiful expansive front to back space with hardwood floors, built-ins and windows on two sides
- Living room with fireplace and central dining area in a fabulous open floorplan
- Kitchen with eating area and exit to rear garden complete the first floor