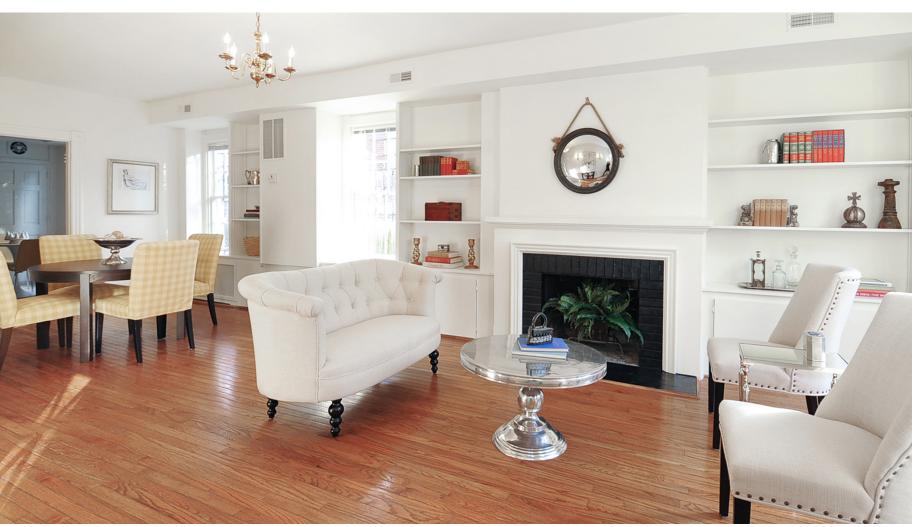

#### FIRST FLOOR:

- Entry foyer
- Beautiful expansive front to back space with hardwood floors, built-ins and windows on two sides
- Living room with fireplace and central dining area in a fabulous open floorplan
- Kitchen with eating area and exit to rear garden complete the first floor