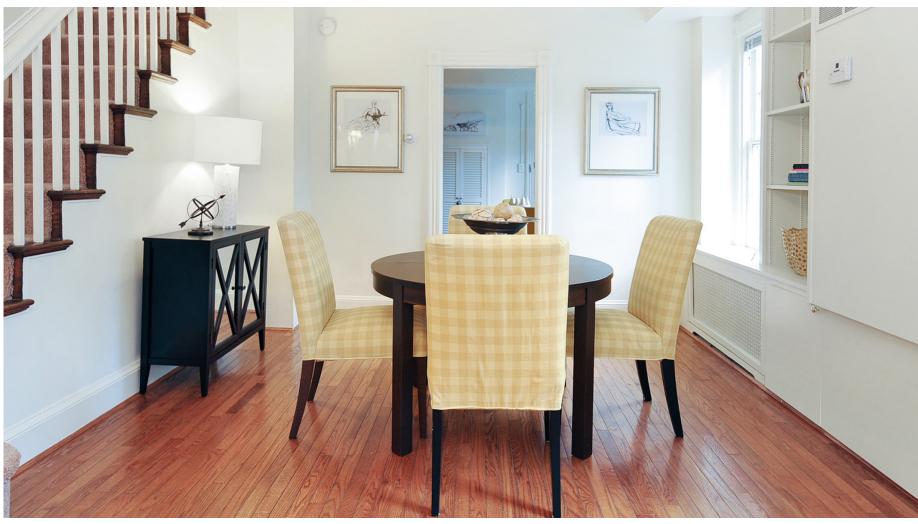

#### FIRST FLOOR:

- Entry foyer
- Beautiful expansive front to back space with hardwood floors, built-ins and windows on two sides
- Living room with fireplace and central dining area in a fabulous open floorplan
- Kitchen with eating area and exit to rear garden complete the first floor