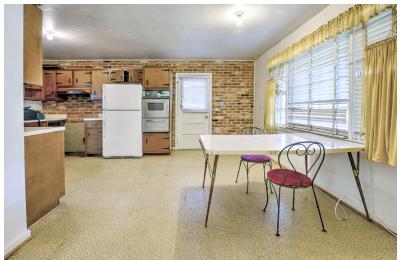

# 11820 SEVEN LOCKS ROAD, POTOMAC, MD 20854

**OFFERED AT: \$499,000** 

**Susan Berger & Ellen Sandler** are pleased to present this spacious light filled rambler with an above ground lower level on a generous lot. Graciously sized living room with bay window, adjacent dining area and front facing eat in kitchen, as well as four bedrooms, and two full baths complete the main level. The full lower level with rear above ground access to large yard, include a recreation room with fireplace, half bath, as well as two additional rooms.

### FIRST FLOOR:

- Entry foyer with coat closet
- Gracious living room with bay window
- Dining area with large window
- · Eat in kitchen facing front
- Rear facing master bedroom and full bath
- 2<sup>nd</sup> facing bedroom
- 3<sup>rd</sup> side facing bedroom
- 4<sup>th</sup> bedroom
- Full hall bath