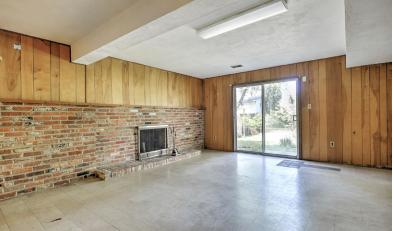

#### LOWER LEVEL:

- Large walk out recreation room with fireplace and sliding doors to rear yard
- Half bath and laundry area
- · Study or exercise room
- · Open area with exit to rear yard