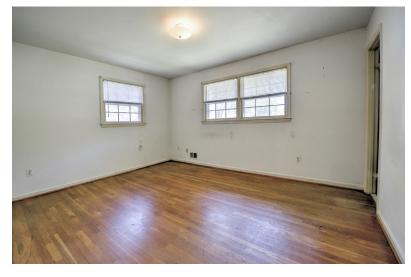

### FIRST FLOOR:

- Entry foyer with coat closet
- Gracious living room with bay window
- Dining area with large window
- · Eat in kitchen facing front
- Rear facing master bedroom and full bath
- 2<sup>nd</sup> facing bedroom
- 3<sup>rd</sup> side facing bedroom
- 4<sup>th</sup> bedroom
- Full hall bath