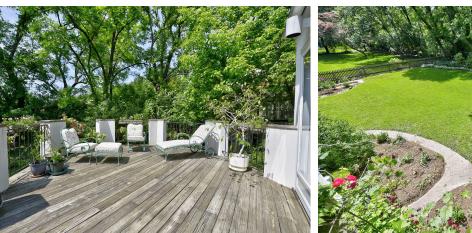

### FIRST FLOOR:

- Covered front porch
- Wide foyer and center hall entryway
- Beautifully gracious living room with fireplace, moldings and built ins
- Light filled dining room with double exposure
- Square table space renovated kitchen with extensive cabinetry, desk area
- Light filled sunroom with skylights and radiant floor heating, exit to deck overlooking beautifully landscaped garden.
- Elegant screened porch with peaked wood ceiling and fan
- Powder room
- Wet bar connecting living room and sunroom