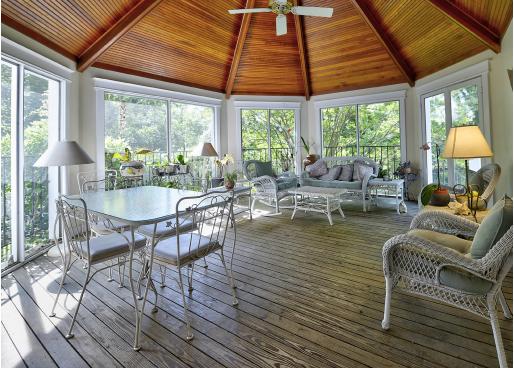

OFFERED AT: \$1,575,000

**SUSAN BERGER & ELLEN SANDLER** are pleased to present this handsome colonial in the Village of Drummond. Elegantly sited on an expansive lot in Chevy Chase, this classic home offers 4 bedrooms, study, 2.5 baths on three above ground floors, as well as unfinished basement which provides additional expansion potential. 10 foot ceilings in graciously sized living and dining rooms as well as a spacious foyer and center hall with set back turned stairs, provide a welcoming ambience. A large square renovated table space kitchen, light filled sunroom with skylights and radiant heat plus screened porch with wood peaked ceiling and half bath complete the first floor. This house offers many wonderful architectural and design details throughout. Brass doorknobs and doorknocker, decorative and functional cast iron radiators, beautiful moldings, large windows, and welcoming front porch make this home unique.

### FIRST FLOOR:

- Covered front porch
- Wide foyer and center hall entryway
- Beautifully gracious living room with fireplace, moldings and built ins
- Light filled dining room with double exposure
- Square table space renovated kitchen with extensive cabinetry, desk area
- Light filled sunroom with skylights and radiant floor heating, exit to deck overlooking beautifully landscaped garden.
- Elegant screened porch with peaked wood ceiling and fan
- Powder room
- Wet bar connecting living room and sunroom