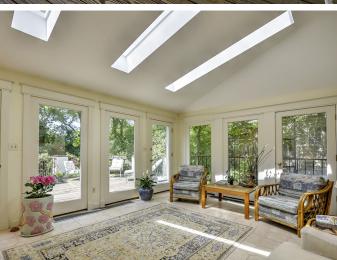

OFFERED AT: \$1,575,000

**SUSAN BERGER & ELLEN SANDLER** are pleased to present this handsome colonial in the Village of Drummond. Elegantly sited on an expansive lot in Chevy Chase, this classic home offers 4 bedrooms, study, 2.5 baths on three above ground floors, as well as unfinished basement which provides additional expansion potential. 10 foot ceilings in graciously sized living and dining rooms as well as a spacious foyer and center hall with set back turned stairs, provide a welcoming ambience. A large square renovated table space kitchen, light filled sunroom with skylights and radiant heat plus screened porch with wood peaked ceiling and half bath complete the first floor. This house offers many wonderful architectural and design details throughout. Brass doorknobs and doorknocker, decorative and functional cast iron radiators, beautiful moldings, large windows, and welcoming front porch make this home unique.

### FIRST FLOOR:

- Covered front porch
- Wide foyer and center hall entryway
- Beautifully gracious living room with fireplace, moldings and built ins
- Light filled dining room with double exposure
- Square table space renovated kitchen with extensive cabinetry, desk area
- Light filled sunroom with skylights and radiant floor heating, exit to deck overlooking beautifully landscaped garden.
- Elegant screened porch with peaked wood ceiling and fan
- Powder room
- Wet bar connecting living room and sunroom