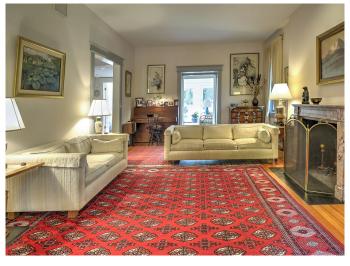

OFFERED AT: \$1,575,000

**SUSAN BERGER & ELLEN SANDLER** are pleased to present this handsome colonial in the Village of Drummond. Elegantly sited on an expansive lot in Chevy Chase, this classic home offers 4 bedrooms, study, 2.5 baths on three above ground floors, as well as unfinished basement which provides additional expansion potential. 10 foot ceilings in graciously sized living and dining rooms as well as a spacious foyer and center hall with set back turned stairs, provide a welcoming ambience. A large square renovated table space kitchen, light filled sunroom with skylights and radiant heat plus screened porch with wood peaked ceiling and half bath complete the first floor. This house offers many wonderful architectural and design details throughout. Brass doorknobs and doorknocker, decorative and functional cast iron radiators, beautiful moldings, large windows, and welcoming front porch make this home unique.

### FIRST FLOOR:

- Covered front porch
- Wide foyer and center hall entryway
- Beautifully gracious living room with fireplace, moldings and built ins
- Light filled dining room with double exposure
- Square table space renovated kitchen with extensive cabinetry, desk area
- Light filled sunroom with skylights and radiant floor heating, exit to deck overlooking beautifully landscaped garden.
- Elegant screened porch with peaked wood ceiling and fan
- Powder room
- Wet bar connecting living room and sunroom