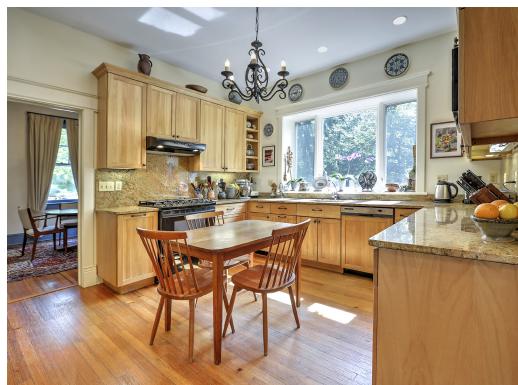

### FIRST FLOOR:

- Covered front porch
- Wide foyer and center hall entryway
- Beautifully gracious living room with fireplace, moldings and built ins
- Light filled dining room with double exposure
- Square table space renovated kitchen with extensive cabinetry, desk area
- Light filled sunroom with skylights and radiant floor heating, exit to deck overlooking beautifully landscaped garden.
- Elegant screened porch with peaked wood ceiling and fan
- Powder room
- Wet bar connecting living room and sunroom