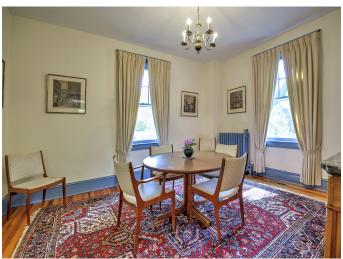

OFFERED AT: \$1,575,000

**SUSAN BERGER & ELLEN SANDLER** are pleased to present this handsome colonial in the Village of Drummond. Elegantly sited on an expansive lot in Chevy Chase, this classic home offers 4 bedrooms, study, 2.5 baths on three above ground floors, as well as unfinished basement which provides additional expansion potential. 10 foot ceilings in graciously sized living and dining rooms as well as a spacious foyer and center hall with set back turned stairs, provide a welcoming ambience. A large square renovated table space kitchen, light filled sunroom with skylights and radiant heat plus screened porch with wood peaked ceiling and half bath complete the first floor. This house offers many wonderful architectural and design details throughout. Brass doorknobs and doorknocker, decorative and functional cast iron radiators, beautiful moldings, large windows, and welcoming front porch make this home unique.

### FIRST FLOOR:

- Covered front porch
- Wide foyer and center hall entryway
- Beautifully gracious living room with fireplace, moldings and built ins
- Light filled dining room with double exposure
- Square table space renovated kitchen with extensive cabinetry, desk area
- Light filled sunroom with skylights and radiant floor heating, exit to deck overlooking beautifully landscaped garden.
- Elegant screened porch with peaked wood ceiling and fan
- Powder room
- Wet bar connecting living room and sunroom