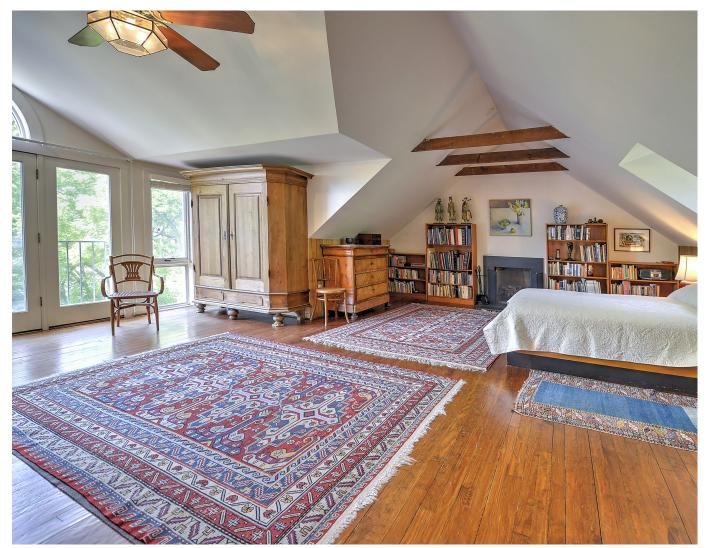

# THIRD FLOOR:

- Master suite retreat with cathedral ceiling, fireplace, exposed beams, study area, wall of windows overlooking beautiful rear garden
- Full bath
- Walk in closet