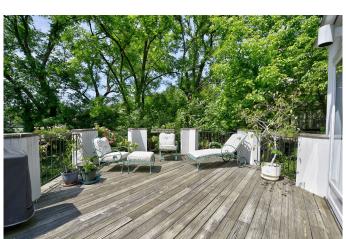

### FIRST FLOOR:

- Covered front porch
- Wide foyer and center hall entryway
- Beautifully gracious living room with fireplace, moldings and built ins
- Light filled dining room with double exposure
- Square table space renovated kitchen with extensive cabinetry, desk area
- Light filled sunroom with skylights and radiant floor heating, exit to deck overlooking beautifully landscaped garden.
- Elegant screened porch with peaked wood ceiling and fan
- Powder room
- Wet bar connecting living room and sunroom