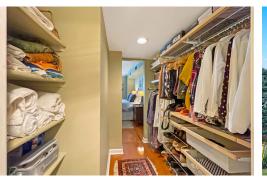

The large master bedroom also has a large window, oversized walk in closet and and full bath with dual entrances, one from the hallway and one from the bedroom. The den, which easily functions as a guest bedroom or office provides useful additional space. Unit 507 provides comfortable living space with a most convenient location.