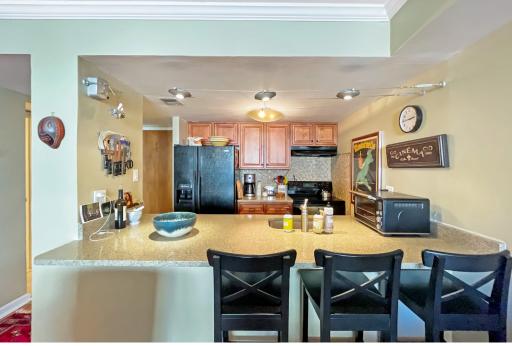

Unit 507 offers a spacious Floorplan with an updated kitchen and bath, as well as a custom balcony door with built in blinds. A gracious living room with a fireplace creates a welcoming ambiance. The large space offers many variations for furniture placement to create a dining and living space. The sliding door allows wonderful light and opens onto a large east facing balcony. The kitchen with a breakfast bar, open to living space, appliances, wood cabinets and ample counter space create an efficient workspace.