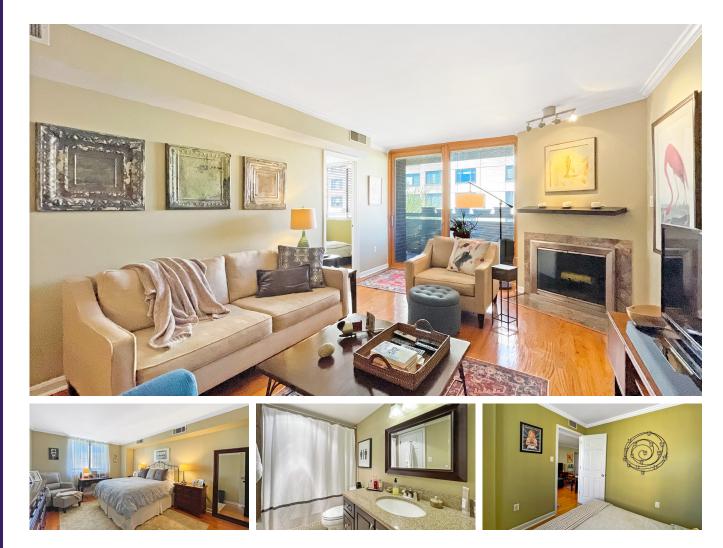

Unit 507 offers a spacious Floorplan with an updated kitchen and bath, as well as a custom balcony door with built in blinds. A gracious living room with a fireplace creates a welcoming ambiance. The large space offers many variations for furniture placement to create a dining and living space. The sliding door allows wonderful light and opens onto a large east facing balcony. The kitchen with a breakfast bar, open to living space, appliances, wood cabinets and ample counter space create an efficient workspace.