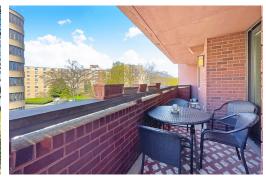

Unit 507 offers a spacious Floorplan with an updated kitchen and bath, as well as a custom balcony door with built in blinds. A gracious living room with a fireplace creates a welcoming ambiance. The large space offers many variations for furniture placement to create a dining and living space. The sliding door allows wonderful light and opens onto a large east facing balcony. The kitchen with a breakfast bar, open to living space, appliances, wood cabinets and ample counter space create an efficient workspace.